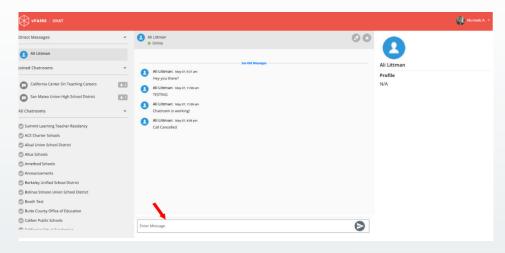

#### INTERACTING IN CHATROOM \_\_\_\_\_\_ SPEAKING WITH EDUCATION AGENCIES

1. Go to Chat. (Please remember to refresh your screen when event goes live)

2. Engage with education agency representatives. *To speak with representatives, enter a message in the text bar. Anything you say here will be displayed to everyone in the chat. This is known as a chatroom. This is the best venue for more general questions about openings, demographics, locations, etc.* 

3. Check to see if your question has already been answered. *Announcements will be pinned to the top of the chat, which is typically where frequently asked questions are answered.* 