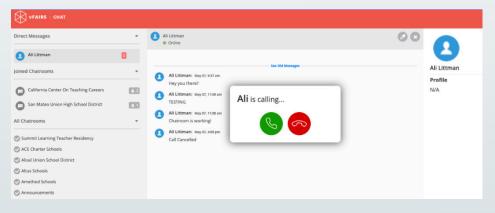

#### **MEETING ONE-ON-ONE WITH EDUCATION AGENCIES**

4. Chat with education agencies individually. *Education agency representatives will initiate an individual chat with you. We call this a Direct Message. The messages here will only be seen by you and the education agency representative.* 

Type your message to the education agency representative in the text bar.

5. Accept a call or video chat initiated by an education agency representative.

Once connected, your audio or video call will open a new tab. Tab titled vFairs Meetings.