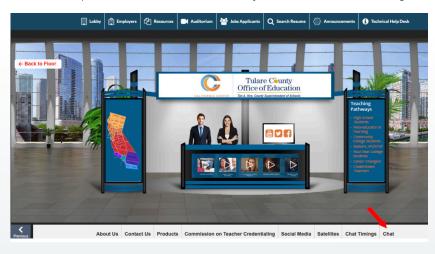

### **VISITING BOOTHS**

1. Go to Employers tab. Here you'll find the exhibit hall where you can browse education agencies' booths.

2. Find education agencies that interest you. Use the scroller at the right or the Exhibitors Index to find agencies whose booths you'd like to visit.

3. Click on an education agency's name to visit their booth.

4. Peruse information about the education agency.

5. Go to Chat. To ask a question or learn more about the agency, enter their chatroom, which is akin to speaking to representatives at a physical booth. (Please remember to refresh your screen when event goes live)